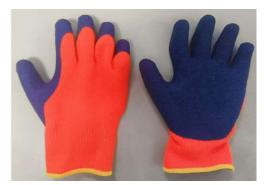

Germany

**Description** 

PPE Type: protective glove against mechanical risks, cold risks

**Product reference: POLAR** 

Article code: 9515

Glove description: 7G acrylic terry liner with latex coating

Available sizes: 07 - 11

Pictures:

AAV GMBH I WOHLENBERGSTRAßE 6 I 30179 HANNOVER I +495116799970

Reference standard:

Levels of performance / class of protection

« X » indicates that the glove has not been submitted to the test or the test method appears not to be suitable for the glove design or material.