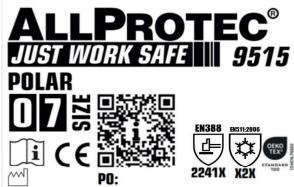

Germany

**Description** 

PPE Type: protective glove against mechanical risks, cold risks

**Product reference: POLAR** 

Article code: 9515

Glove description: 7G acrylic terry liner with latex coating

Available sizes: 07 - 11

Pictures:

AAV GMBH I WOHLENBERGSTRAßE 6 I 30179 HANNOVER I +495116799970

Reference standard:

Levels of performance / class of protection

« X » indicates that the glove has not been submitted to the test or the test method appears not to be suitable for the glove design or material.

« 0 » indicates that the glove falls below the minimum performance level for the individual hazard.

**EN ISO 21420:2020** 

EN 388:2016 + A1:2018 2 2 4 1 X

EN 511:2006

X 2 X

At the date of the certificate, the product is in compliance with Annex XVII of REACh regulation (n° 1907/2006 and revisions)