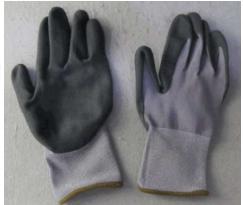

Germany

Description

**PPE Type:** protective glove against mechanical risks

**Product reference: ECLIPSE** 

Article code: 9508/9508-12

Glove description: 15G spandex plus nylon liner with nitrile micro foam palm coating

07 - 11 Available sizes:

Pictures:

Reference standard:

Levels of performance / class of protection

« X » indicates that the glove has not been submitted to the test or the test method appears not to be suitable for the glove design or material. « 0 » indicates that the glove falls below the minimum performance level for the individual hazard.